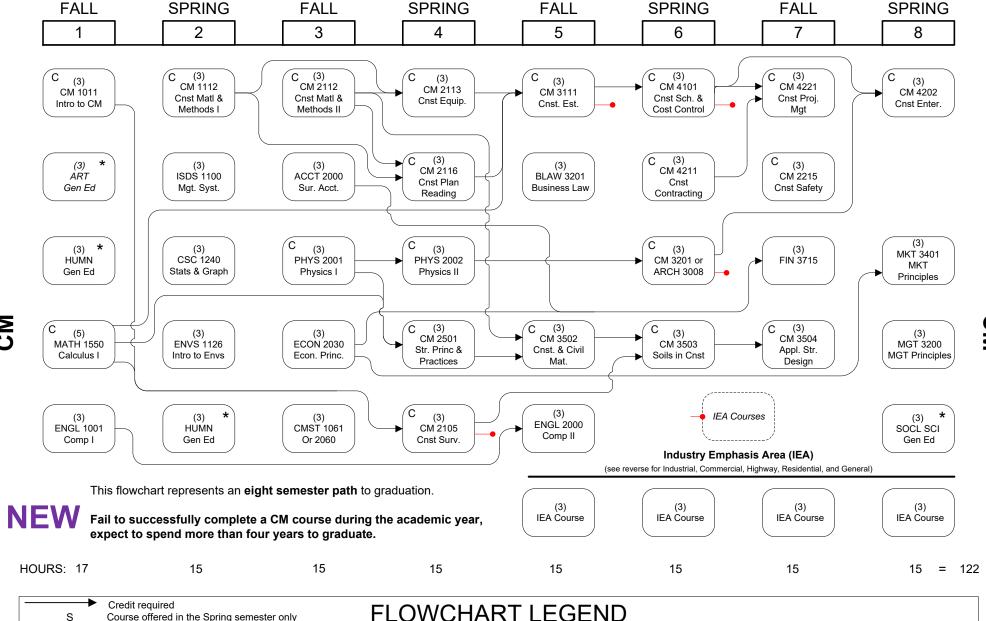

## CONSTRUCTION MANAGEMENT **TOTAL HOURS = 122**

2018-2019

Course offered in the Spring semester only S F Course offered in the Fall semester only Elective (See reverse side of FlowChart) General Education -See 2018-2019 General Catalog Course is a Prerequisite to an IEA Course(s) **4----**С Must make a "C" or better in the course

Bert S. Turner Department of **Construction Management** Office 3319 Patrick F. Taylor www.cm.lsu.edu

Grade of "C" or better required in all CM and prerequisite courses BEFORE moving on to next course

Registration in any CM course above CM 2112 is restricted to students admitted to a senior college with a declared CM major or minor. Ver 2.8.18