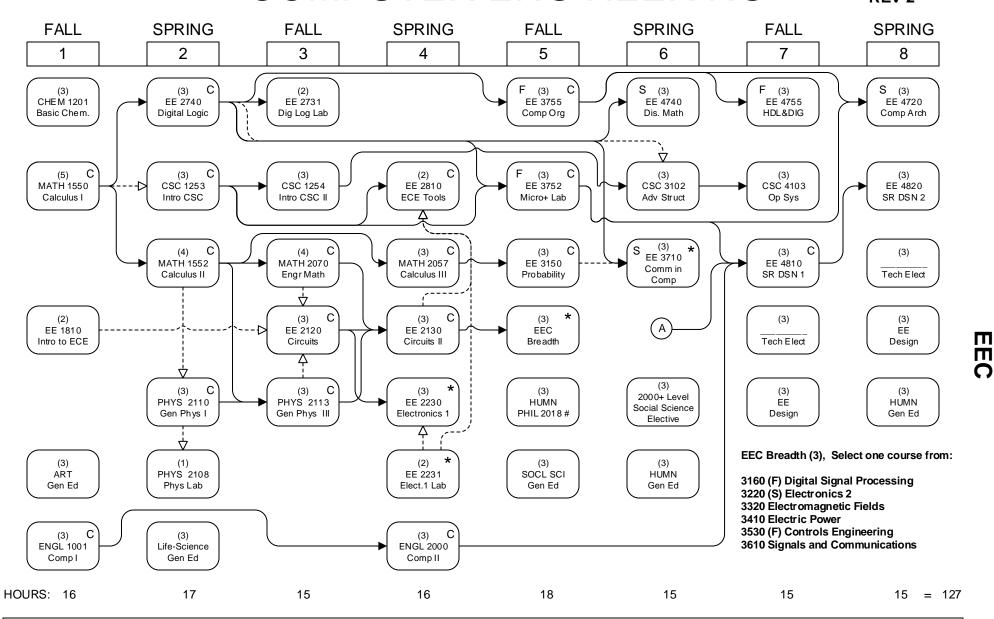

@ This flowchart is only an advising tool, the LSU catalog has the official degree requirements.

Credit required

-----> Credit or registration required

# Students can take PHIL 2020 if PHIL 2018 is not available

General Education - See 2017-2018 General Catalog

## FLOWCHART LEGEND

C A grade in the "C" range or better is required in this course.

ECE Division Office Patrick F Taylor 3325

- S Offered in Spring Semester Only
- F Offered in Fall Semester Only

May be a prerequisite for another course therefore any grade in the C range or better is required.

A prerequisite to any electrical engineering course is met only by obtaining a grade in the C range or better in each course cited as a prerequisite.

Senior standing and one of 3160, 3220, 3410, 3530, 3610, or 3755

9/1/17